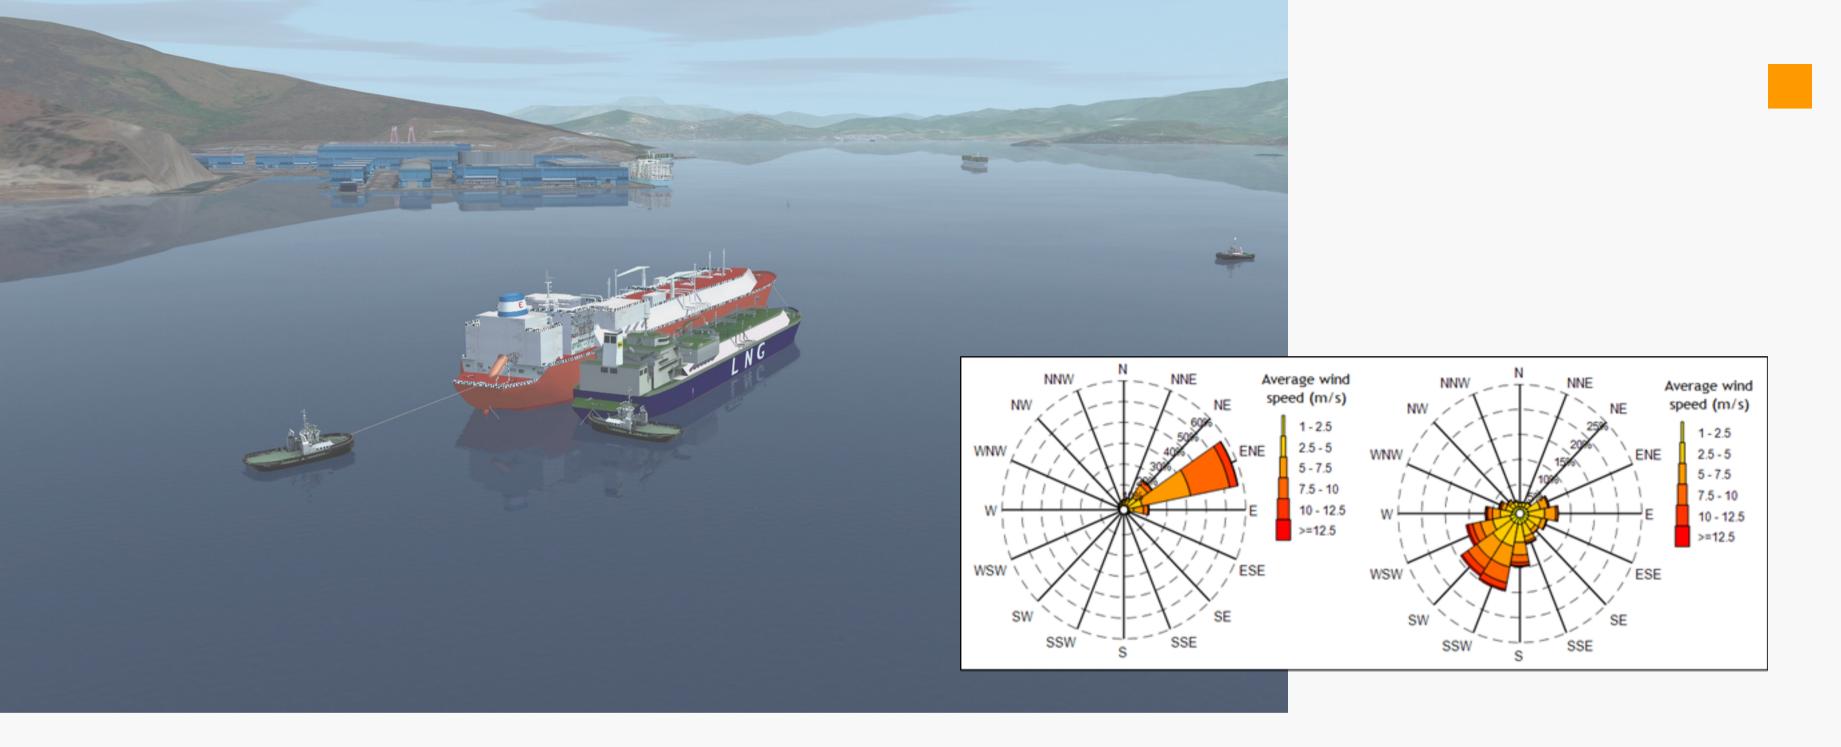

# Preliminary Met-ocean and Operational Assessment for Evaluation of Project Feasibility

MET-OCEAN
AND
OPERATIONAL
ASSESSMENT

1.200 PROJECTS

22 YEARS

1.700 SEAFARERS

600 TRAINING PROGRAMMES