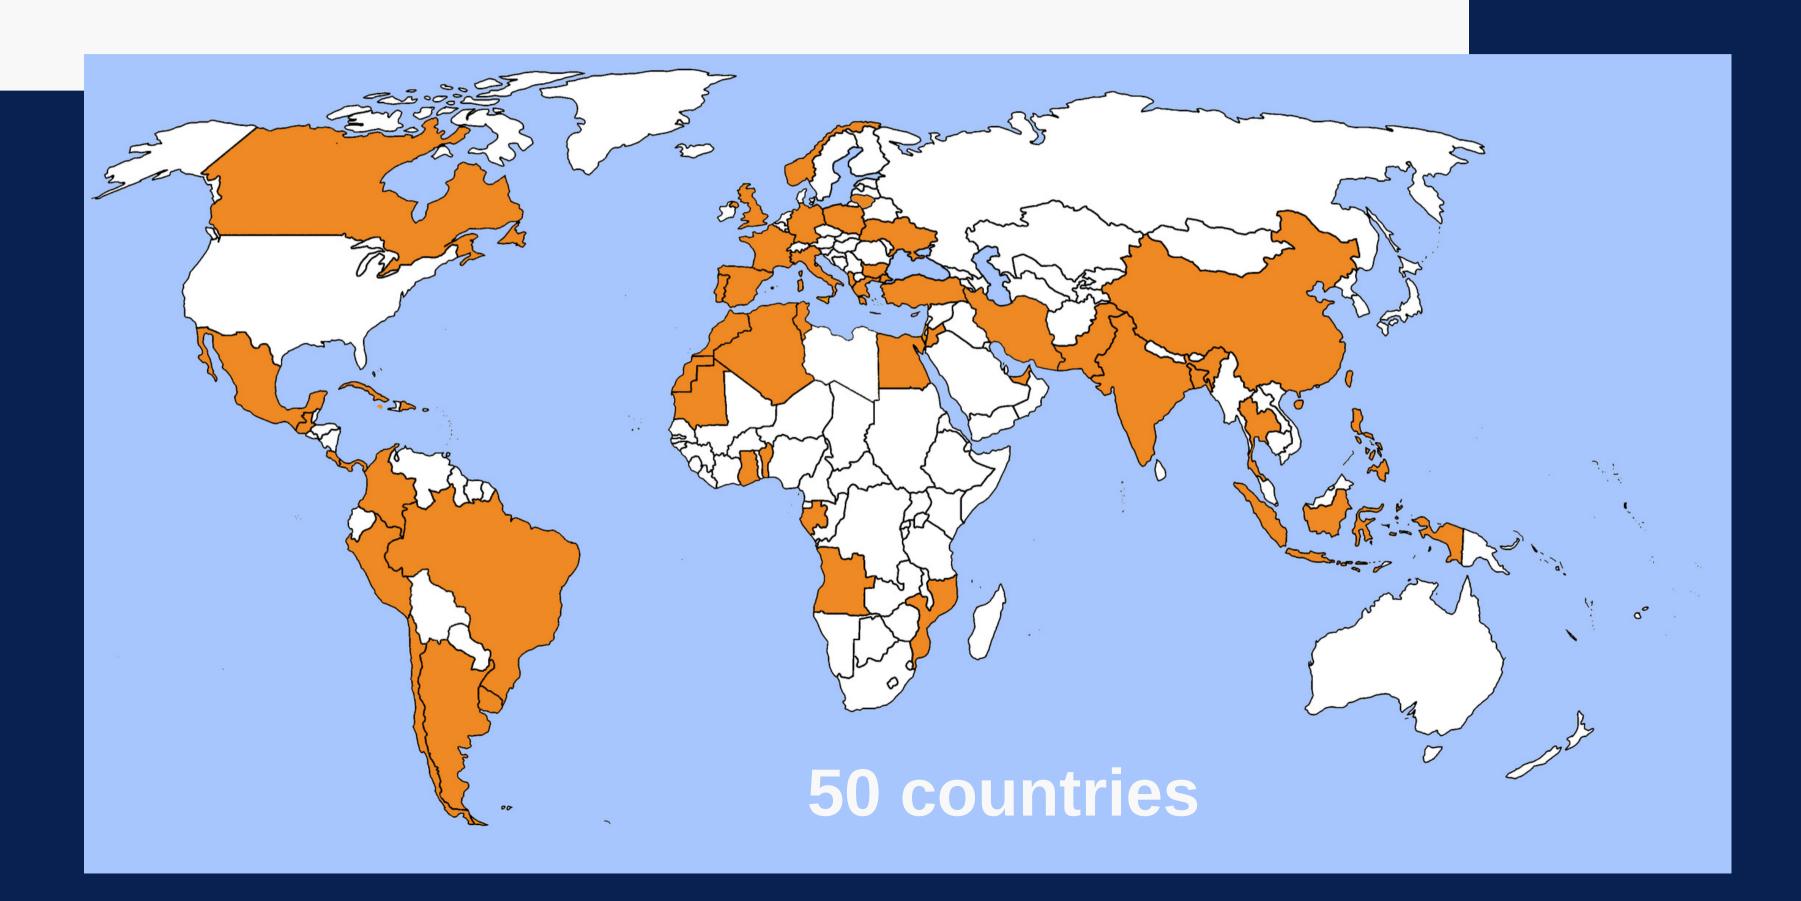

ES



## Remote training programmes Familiarization Modules in LNG Terminals

SIMULATION CENTER

**OPTIMOOR** compatibility studies

Advanced DMA with SHIP-MOORINGS

Complex configurations with AQWA





DYNAMIC MOORING ANALYSIS

## Numerical Model for UKC determination







Maritime Traffic Analysis

SIFLOW21

Maritime Traffic Simulation

Smart System for the Evaluation and Control of Maritime Safety in Port Access and Operation



A large number of simulations
(hundreds/thousands of runs) processed in an optimum way



SHIPMA BATCH



# Preliminary Met-ocean and Operational Assessment for Evaluation of Project Feasibility

MET-OCEAN
AND
OPERATIONAL
ASSESSMENT









1.200 PROJECTS

22 YEARS

1.700 SEAFARERS

600 TRAINING PROGRAMMES

#### Milestones

### **International Experience**