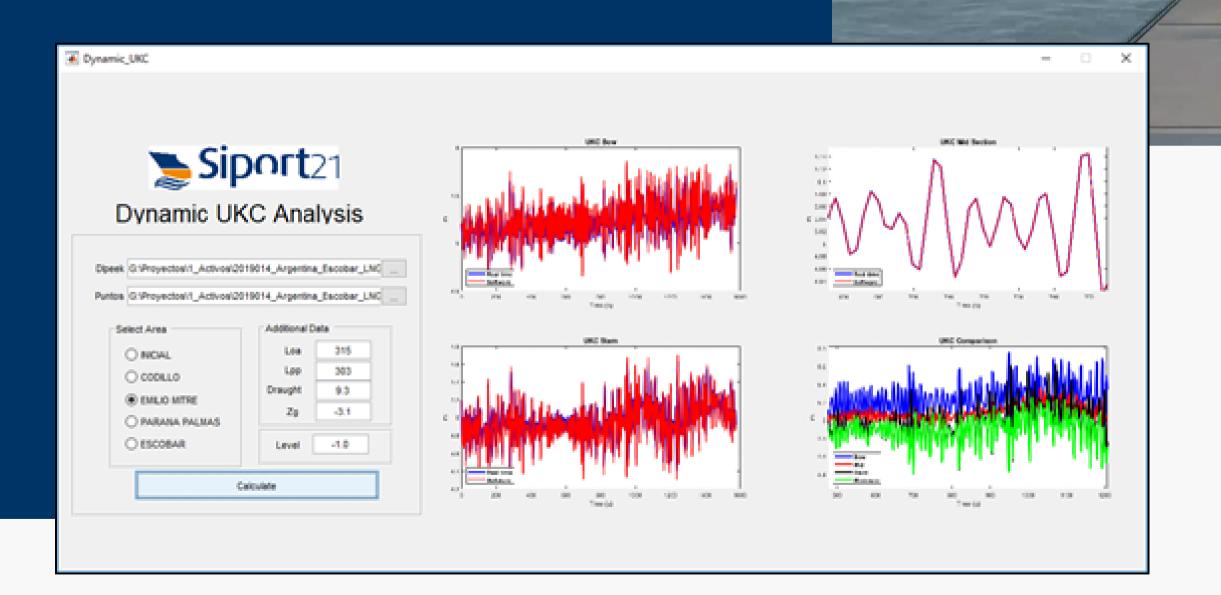

## Numerical Model for UKC determination

Maritime Traffic Analysis

SIFLOW21

Maritime Traffic Simulation

Smart System for the Evaluation and Control of Maritime Safety in Port Access and Operation

A large number of simulations
(hundreds/thousands of runs) processed in an optimum way