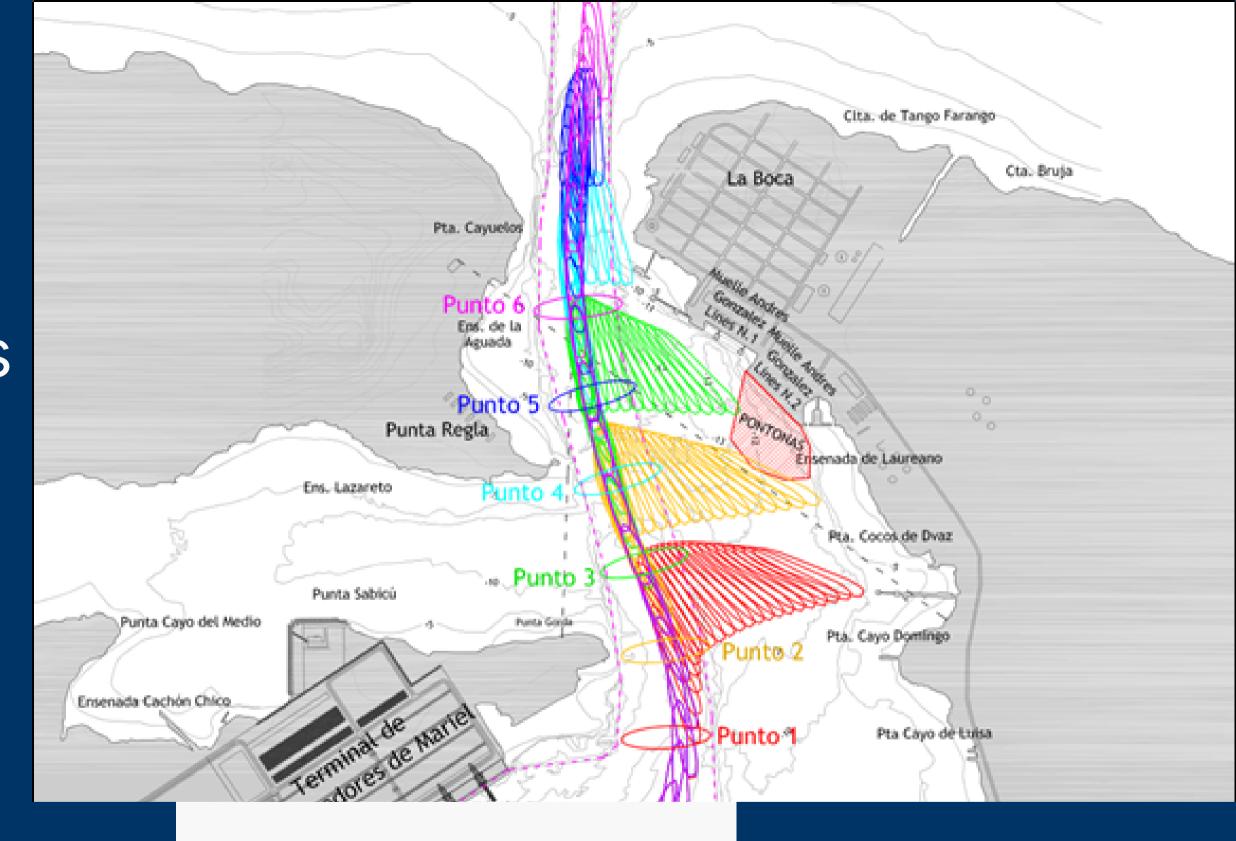

## Numerical Model for UKC determination

Maritime Traffic Analysis

SIFLOW21

Maritime Traffic Simulation

Smart System for the Evaluation and Control of Maritime Safety in Port Access and Operation

A large number of simulations
(hundreds/thousands of runs) processed in an optimum way