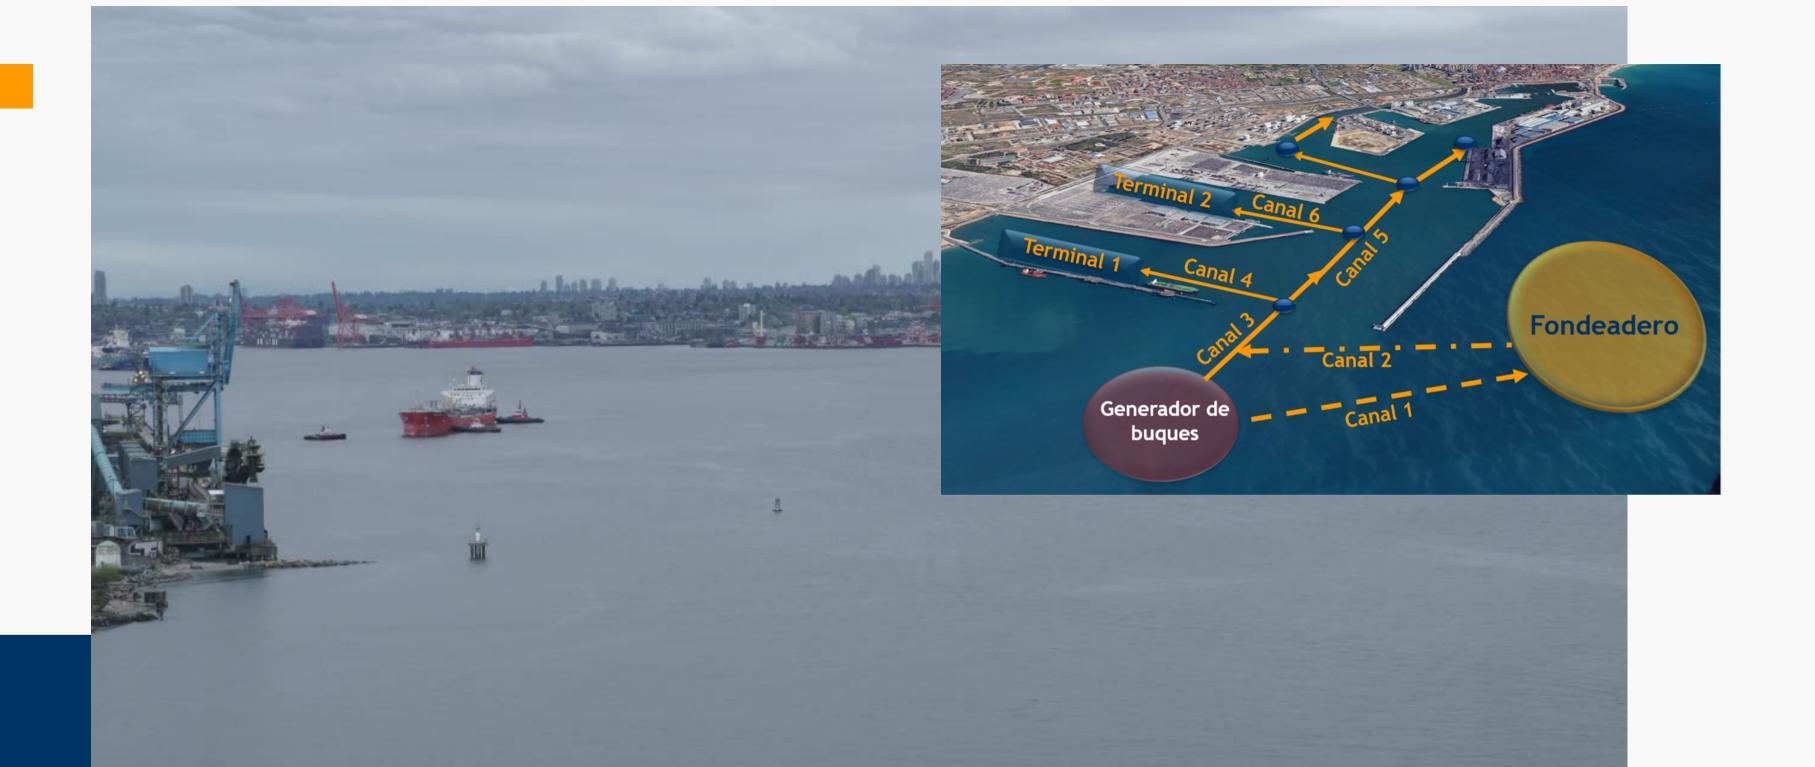

## Numerical Model for UKC determination

Maritime Traffic Analysis

SIFLOW21

Maritime Traffic Simulation

Smart System for the Evaluation and Control of Maritime Safety in Port Access and Operation

A large number of simulations
(hundreds/thousands of runs) processed in an optimum way